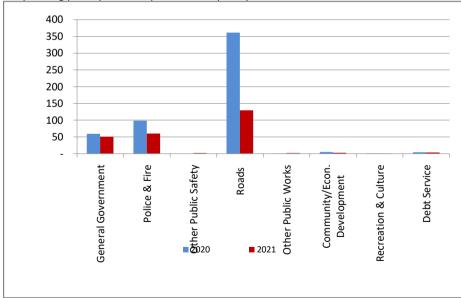

| -             | 2,365         | N/A      |
| Roads                       | 513,560       | 191,952       | -62.62%  |
| Other Public Works          | 829           | 2,365         | 185.28%  |
| Health & Welfare            | -             | -             | N/A      |
| Community/Econ. Development | 8,129         | 3,659         | -54.99%  |
| Recreation & Culture        | 1,800         | 300           | -83.33%  |
| Capital Outlay              | -             | -             | N/A      |
| Debt Service                | 6,720         | 5,645         | -16.00%  |
| Other Expenditures          | <br>          | <br>-         | N/A      |
| Total Expenditures          | \$<br>755,763 | \$<br>369,755 | -51.08%  |
|                             |               |               |          |





### 4. Historical trends of individual departments:



Commentary:

## CITIZEN'S GUIDE TO LOCAL UNIT FINANCES - Oliver Township ("32-1170)

#### FINANCIAL POSITION

1. How have we managed our governmental fund resources (fund balance)?



2. Compared to the prior year

|                             | <u>2020</u> | <u>2021</u> | % change |
|-----------------------------|-------------|-------------|----------|
| Revenue                     | 855,448     | 776,484     | -9.23%   |
| Expenditures                | 755,763     | 369,755     | -51.08%  |
| Surplus (shortfall)         | 99,685      | 406,729     | 308.01%  |
| Fund balance, by component: |             |             |          |
| Nonspendable                | -           | -           | N/A      |
| Restricted                  |