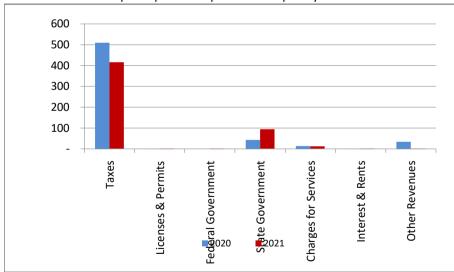

# CITIZEN'S GUIDE TO LOCAL UNIT FINANCES - Oliver Township ("32-1170)

**REVENUES** 

1. Where our money comes from (all governmental funds)

2. Compared to the prior year

|                      | <u>2020</u>          | <u>2021</u>   | % change |
|----------------------|----------------------|---------------|----------|
| Taxes                | \$<br>723,668        | \$<br>615,913 | -14.89%  |
| Licenses & Permits   | 155                  | 1,537         | 891.61%  |
| Federal Government   | -                    | 496           | N/A      |
| State Government     | 61,337               | 139,043       | 126.69%  |
| Local Contributions  | -                    |               | N/A      |
| Charges for Services | 20,938               | 18,098        | -13.56%  |
| Fines & Forfeitures  | -                    | -             | N/A      |
| Interest & Rents     | 423                  | 493           | 16.55%   |
| Other Revenues       | <br>48,927           | <br>904       | -98.15%  |
| Total Revenues       | \$<br><u>855,448</u> | \$<br>776,484 | -9.23%   |
|                      |                      |               |          |

3. Revenue sources per capita - compared to the prior year

4. Historical trends of individual sources

Commentary: