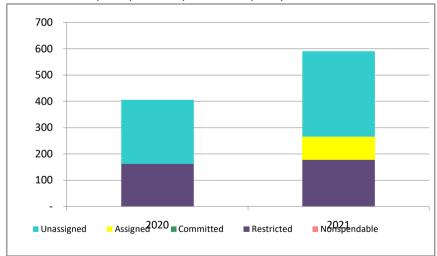

#### FINANCIAL POSITION

1. How have we managed our governmental fund resources (fund balance)?

2. Compared to the prior year

|                             | <u>2020</u> | <u>2021</u> | % change |
|-----------------------------|-------------|-------------|----------|
| Revenue                     | 855,448     | 776,484     | -9.23%   |
| Expenditures                | 755,763     | 369,755     | -51.08%  |
| Surplus (shortfall)         | 99,685      | 406,729     | 308.01%  |
| Fund balance, by component: |             |             |          |
| Nonspendable                | -           | -           | N/A      |
| Restricted                  | 229,404     | 264,067     | 15.11%   |
| Committed                   | -           | -           | N/A      |
| Assigned                    | -           | 128,982     | N/A      |
| Unassigned                  | 347,639     | 482,286     | 38.73%   |
| total fund balance          | 577,043     | 875,335     | 51.69%   |
|                             |             | •           |          |

3. Fund balance per capita - compared to the prior year

4. Historical trends of individual components

Commentary:

| CITIZEN'S GUIDE TO LOCAL UNIT FINANCES - Oliver Towns  | OTHER LONG TERM OBLIGATIONS           |                                                                     |
|--------------------------------------------------------|---------------------------------------|---------------------------------------------------------------------|
| 1. Pension funding status                              | 2. Retiree Health care funding status | 3. Percent funded - compared to the prior year                      |
|                                                        |                                       |                                                                     |
|                                                        |                                       |                                                                     |
|                                                        |                                       |                                                                     |
|                                                        |                                       |                                                                     |
|                                                        |                                       |                                                                     |
|                                                        |                                       |                                                                     |
|                                                        |                                       |                                                                     |
|                                                        |                                       |                                                                     |
|                                                        |                                       |                                                                     |
|                                                        |                                       |                                                                     |
|                                                        |                                       |                                                                     |
|                                                        |                                       |                                                                     |
|                                                        |                                       |                                                                     |
|                                                        |                                       |                                                                     |
|                                                        |                                       |                                                                     |
| 4. Long Term Debt obligations:                         | 5. Debt &                             | other long term obligations per capita - compared to the prior year |
|                                                        |                                       |                                                                     |
|                                                        |                                       |                                                                     |
|                                                        |                                       |                                                                     |
|                                                        |                                       |                                                                     |
|                                                        |                                       |                                                                     |
|                                                        |                                       |                                                                     |
|                                                        |                                       |                                                                     |
|                                                        |                                       |                                                                     |
|                                                        |                                       |                                                                     |
|                                                        |                                       |                                                                     |
|                                                        |                                       |                                                                     |
|                                                        |                                       |                                                                     |
|                                                        |                                       |                                                                     |
|                                                        |                                       |                                                                     |
|                                                        |                                       |                                                                     |
| Oliver Township has no unfunded pensions or unfunded O | DER                                   |                                                                     |
| onver rownship has no unfanded pensions of unfanded o  |                                       |                                                                     |
|                                                        |                                       |                                                                     |
|                                                        |                                       |                                                                     |
|                                                        |                                       |                                                                     |