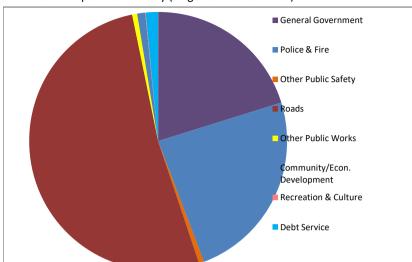

### CITIZEN'S GUIDE TO LOCAL UNIT FINANCES - Oliver Township ("32-1170)

**EXPENDITURES** 

1. Where we spend our money (all governmental funds)

#### 2. Compared to the prior year

|                             | <u>2020</u>   | <u>2021</u>   | % change |
|-----------------------------|---------------|---------------|----------|
| General Government          | \$<br>84,171  | \$<br>74,695  | -11.26%  |
| Police & Fire               | 140,554       | 88,774        | -36.84%  |
| Other Public Safety         | -             | 2,365         | N/A      |
| Roads                       | 513,560       | 191,952       | -62.62%  |
| Other Public Works          | 829           | 2,365         | 185.28%  |
| Health & Welfare            | -             | -             | N/A      |
| Community/Econ. Development | 8,129         | 3,659         | -54.99%  |
| Recreation & Culture        | 1,800         | 300           | -83.33%  |
| Capital Outlay              | -             | -             | N/A      |
| Debt Service                | 6,720         | 5,645         | -16.00%  |
| Other Expenditures          | <br>          | <br>-         | N/A      |
| Total Expenditures          | \$<br>755,763 | \$<br>369,755 | -51.08%  |
|                             |               |               |          |