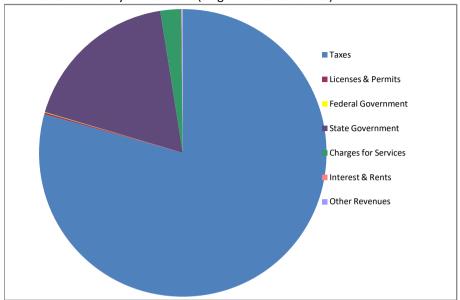

# CITIZEN'S GUIDE TO LOCAL UNIT FINANCES - Oliver Township ("32-1170)

**REVENUES** 

1. Where our money comes from (all governmental funds)

2. Compared to the prior year

|                      | <u>2020</u>          | <u>2021</u>   | % change |
|----------------------|----------------------|---------------|----------|
| Taxes                | \$<br>723,668        | \$<br>615,913 | -14.89%  |
| Licenses & Permits   | 155                  | 1,537         | 891.61%  |
| Federal Government   | -                    | 496           | N/A      |
| State Government     | 61,337               | 139,043       | 126.69%  |
| Local Contributions  | -                    |               | N/A      |
| Charges for Services | 20,938               | 18,098        | -13.56%  |
| Fines & Forfeitures  | -                    | -             | N/A      |
| Interest & Rents     | 423                  | 493           | 16.55%   |
| Other Revenues       | <br>48,927           | <br>904       | -98.15%  |
| Total Revenues       | \$<br><u>855,448</u> | \$<br>776,484 | -9.23%   |
|                      |                      |               |          |

3. Revenue sources per capita - compared to the prior year

4. Historical trends of individual sources

Commentary: