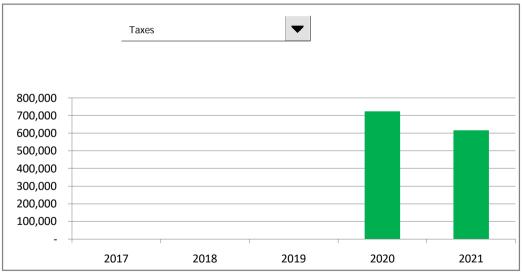

3. Revenue sources per capita - compared to the prior year

4. Historical trends of individual sources

Commentary: