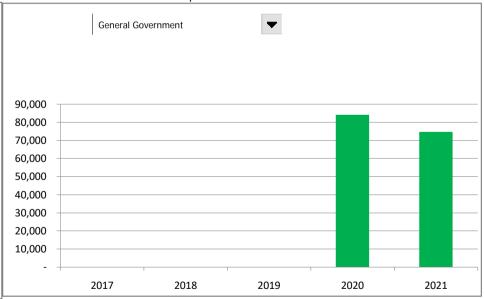

#### FINANCIAL POSITION

1. How have we managed our governmental fund resources (fund balance)?

2. Compared to the prior year

|                             | <u>2020</u> | <u>2021</u> | % change |
|-----------------------------|-------------|-------------|----------|
| Revenue                     | 855,448     | 776,484     | -9.23%   |
| Expenditures                | 755,763     | 369,755     | -51.08%  |
| Surplus (shortfall)         | 99,685      | 406,729     | 308.01%  |
| Fund balance, by component: |             |             |          |
| Nonspendable                | -           | -           | N/A      |
| Restricted                  | 229,404     | 264,067     | 15.11%   |
| Committed                   | -           | -           | N/A      |
| Assigned                    | -           | 128,982     | N/A      |
| Unassigned                  | 347,639     | 482,286     | 38.73%   |
| total fund balance          | 577,043     | 875,335     | 51.69%   |
|                             |             | •           |          |

3. Fund balance per capita - compared to the prior year

4. Historical trends of individual components

Commentary:

| CITIZEN'S GUIDE TO LOCAL UNIT FINANCES - Oliver Towns  | OTHER LONG TERM OBLIGATIONS           |                                                                     |
|--------------------------------------------------------|---------------------------------------|---------------------------------------------------------------------|
| 1. Pension funding status                              | 2. Retiree Health care funding status | 3. Percent funded - compared to the prior year                      |
|                                                        |                                       |                                                                     |
|                                                        |                                       |                                                                     |
|                                                        |                                       |                                                                     |
|                                                        |                                       |                                                                     |
|                                                        |                                       |                                                                     |
|                                                        |                                       |                                                                     |
|                                                        |                                       |                                                                     |
|                                                        |                                       |                                                                     |
|                                                        |                                       |                                                                     |
|                                                        |                                       |                                                                     |
|                                                        |                                       |                                                                     |
|                                                        |                                       |                                                                     |
|                                                        |                                       |                                                                     |
|                                                        |                                       |                                                                     |
|                                                        |                                       |                                                                     |
| 4. Long Term Debt obligations:                         | 5. Debt &                             | other long term obligations per capita - compared to the prior year |
|                                                        |                                       |                                                                     |
|                                                        |                                       |                                                                     |
|                                                        |                                       |                                                                     |
|                                                        |                                       |                                                                     |
|                                                        |                                       |                                                                     |
|                                                        |                                       |                                                                     |
|                                                        |                                       |                                                                     |
|                                                        |                                       |                                                                     |
|                                                        |                                       |                                                                     |
|                                                        |                                       |                                                                     |
|                                                        |                                       |                                                                     |
|                                                        |                                       |                                                                     |
|                                                        |                                       |                                                                     |
|                                                        |                                       |                                                                     |
|                                                        |                                       |                                                                     |
| Oliver Township has no unfunded pensions or unfunded O | DER                                   |                                                                     |
| onver rownship has no unfanded pensions of unfanded o  |                                       |                                                                     |
|                                                        |                                       |                                                                     |
|                                                        |                                       |                                                                     |
|                                                        |                                       |                                                                     |